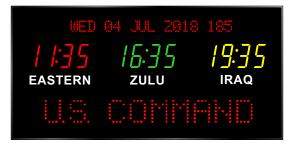

## User Changeable Multi-Color LED Colors

Model 689V - 4.0" time, 1.5" vinyl zone labels, 2.0" 20 character date 4.0" dot matrix message display 36" wide, 3 zones