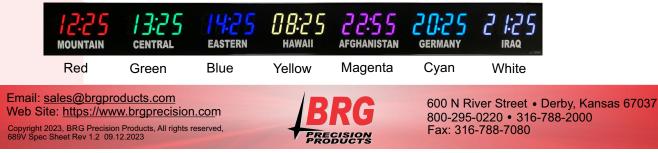

emperature: | -32° F to 120°F                                                                                                                                                                                                                    |
| Humidity:              | 0% to 95% Non-condensing                                                                                                                                                                                                           |
| Construction:          | Black anodized Aluminum frame with plexiglass front lens. Mounting hardware included.                                                                                                                                              |

### User Changeable Multi-Color LED Colors